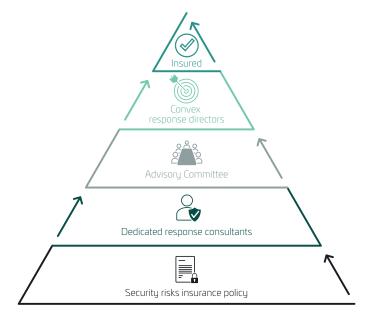

## Innovation, quality assurance and expert insight

We pride ourselves on our engagement philosophy of partnering with brokers and clients alike. Our unique Advisory Committee model ensures the highest level of transparency, legal expertise and quality assurance.

Consisting of senior response consultants, external subject matter experts and including the broker, our Advisory Committee allows us to harness to the benefit of deployed consultants the best possible advice, expert insight and specialist support available, in turn ensuring the client's best interests are protected at every stage of a major incident.