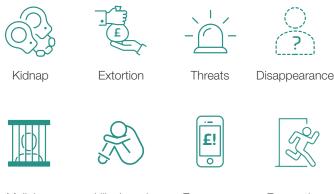

### Security Risks and Response

Kidnap, extortion, threats and malicious detention are among the most stressful experiences a family or organisation can experience, meaning it's critical to choose an insurer and response team you can trust. Convex's Security Risks underwriting team has 40 years of relevant underwriting experience while our response team has over 200 years of collective crisis experience, including responding to 1,600 cases.

Malicious detention

Hijack and Express or hostage crises virtual kidnaps

Evacuation

While every risk and every incident is different our sole objective is to provide clients with the competitive, innovative insurance solutions they need, as well as the advice and support required to manage any challenging situation and ensure the quickest possible resolution of the incident.